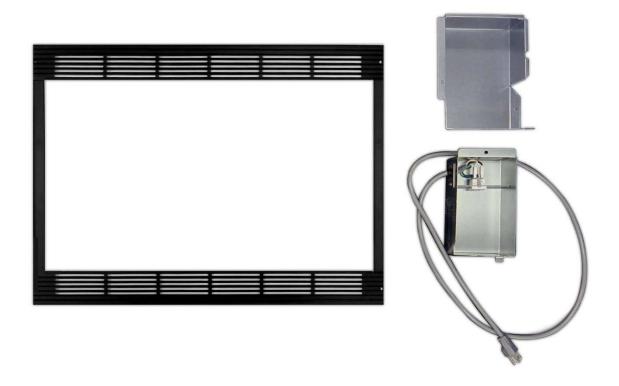

## RK66A

27" Built-In Kit

## **Product Information**

The Sharp RK66A 27" Built-in Kit, in black, provides stability and support for Sharp Convection Microwave Ovens as well as an attractive custom fit for your cabinets. It is compatible with Sharp 1.5 cu. ft. convection microwave ovens with side opening doors, including the R-930AK and R-9H76, converting these models from countertop units to built-in units and freeing up counter space.

- Black 27-inch built-in kit
- Compatible with Sharp 1.5 cu. ft. convection microwave ovens with side opening doors, including the R-930AK and R-9H76
- Transforms a countertop unit into a built-in unit
- Adds support and stability to microwave once installed
- Blends microwave into the surrounding cabinetry for a more attractive façade